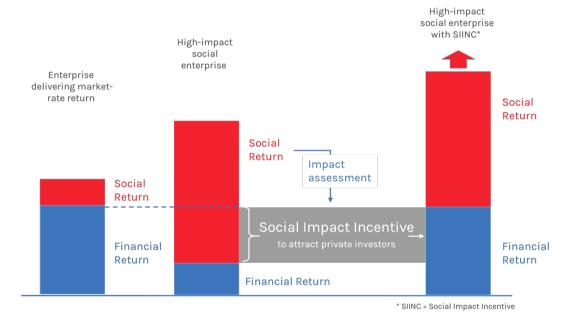

## Social Impact Incentives

A performance-based approach to catalyzing impact investment and encouraging entrepreneurial solutions for pressing social issues

- Preview -

The Social Impact Incentives [SIINC] model is an innovative and catalytic instrument for bringing together high-impact social enterprises, impact investors and public or philanthropic funders. An outcome payer (e.g. a philanthropic organization, development agency or other donor) agrees to make premium payments to the enterprise based on the social contribution generated by their operations. These premiums are paid in parallel to the revenues the enterprise generates through its activities. In this way, **impact is incentivized with the social performance of the enterprise being directly linked with its levels of profitability and thus its attractiveness for investors.** 

The SIINC model is therefore an effective means of leveraging public or philanthropic funds to catalyze private investment (blended finance) in areas where there is high social impact, but where current conditions would provide below market-rate financial returns. Based on valid and trackable impact related metrics SIINC provides the social enterprise with a means for establishing itself. The temporary payments will accelerate the process of achieving long-term financial viability (either via public sector contracts or market-based revenue streams) while offering the outcome funder and impact investor strong and on-going social returns on the resources they invest.